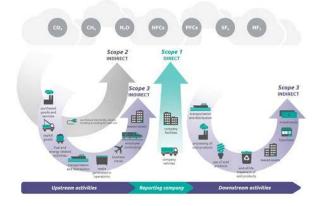

**GHG Scope 3 CO<sub>2</sub> research ecosystem:** Crosscutting research themes have started research on Scope 3 CO<sub>2</sub> emissions, investigating SBTi, • registration methodology with our ecosystem partners and municipalities in our region.

Across all ecosystems students are working on research and business projects

Our Greenhouse Gas ecosystem, by design, includes team members from TNO, Fontys and UM, who are working together to identify and solve the challenges for business, government and society, in partnership with 10+ companies