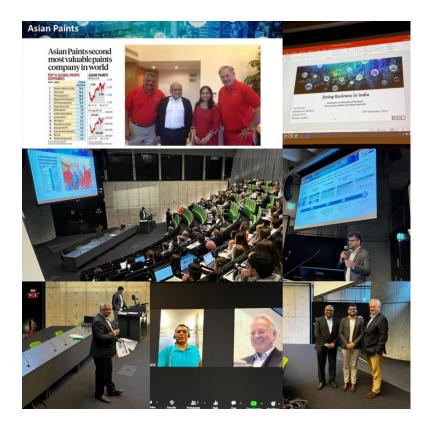

### **Guest Lecture – Doing Business in India**

- Guest lecture to the second year Bachelor students of International Business at UM/SBE on the topic of "Doing Business in India". The lecture was hosted by Dr. Simon Bartczek and Dr. Boris Lokshin.
- Speakers:
  - Ton Geurts, Business Director, BISCI;
  - Nandkumar Dhekne, Industry Independent Director and Consultant, former top executive;
  - Shankar M R, Global Sourcing Director, AkzoNobel;
  - Shreyas Sridhar, Project Manager, BISCI;
- The lecture presented the students with a new perspective of looking at a steadily developing India, the mind-set and the approach required to successfully do business in India.
- Ton and Nandkumar know each other from doing business in the past and their Harvard AMP 184 back in 2013. They shared their own experiences of working in India and doing business in India. Shankar and Ton who worked together in AkzoNobel presented a case study of AkzoNobel's success in India. Shreyas presented the perspective of an Indian student who moved to the Netherlands, why Indians move abroad to study and shared his experience of working with BISCI.
- We look forward to next year for a lecture on Doing Business in Africa/Brazil!!