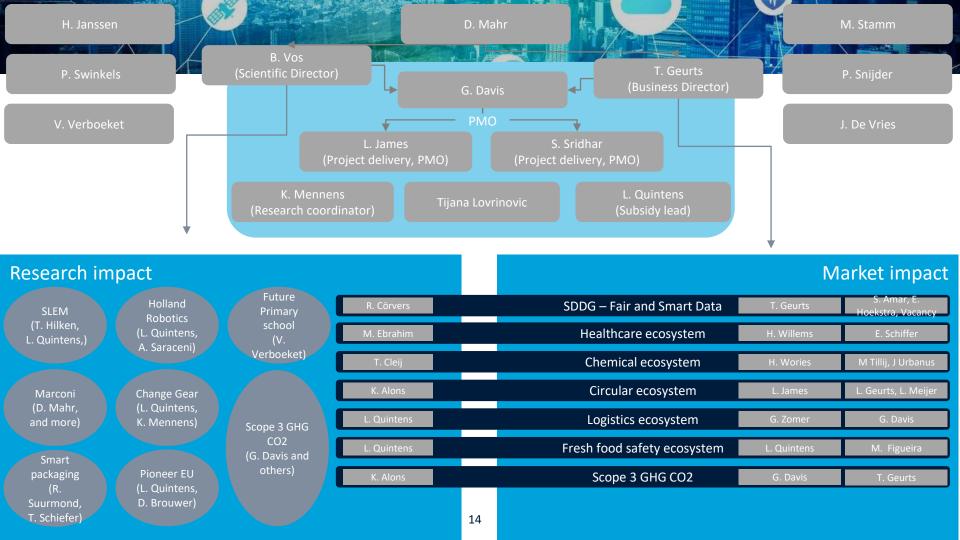

#### **Societal impact across the Triple Helix**

#### **Research impact**

- Supply Chain, digital and sustainability focus
- Fundamental, applied, and action based research
- Commissioned research projects

Knowledge development

#### **Educational impact**

- Executive education
- Guest lecturing
- Module development
- Thesis supervision
- Internship opportunities
- PhD opportunities

Knowledge transfer

#### **Market impact**

- Independent orchestration of innovation partnerships
- Independent advice
- Internships to transition advice to impact
- Solution co-creation

Knowledge implementation

### Our capabilities reinforce each other

Reinforcing research, market & education capabilities:

- BISCI delivers Research Impact through its research agenda to strengthen existing knowledge bases and to develop new knowledge
- Our Research Impact feeds our Education, aiming to improve our education programmes, building on tacit knowledge from Market Impact
- Our Education Impact uses this Research to create new modules, programmes for students and other stakeholders alike
- Our Market Impact uses Education as a tool in making impact
- Our Market Impact uses Research to provide valuable knowledge and insights for stakeholders

To achieve such synergy we use a twin model of a Research Lead and Market Lead in each ecosystem

#### Overview of the industry ecosystems we focus on

**Chemical Ecosystem:** BISCI is collaborating with Groene Chemie coalition in the National Groeifonds, alongside Brightsite, TNO, Corbion, Cosun and Chemelot to develop a biobased feedstock, circular economy and recycling of waste as feedstock models, including supply chain and logistics consequences.

**Circular ecosystem:** The unique positioning of BISCI will offer impact to research, education and industry to accelerate the transition towards a circular economy. Currently under development.

Agrifood Ecosystem: Several research projects are in the funding stages to research sustainability of international supply chains, from Africa. Healthy Primary School of the Future project completed.

Logistics Ecosystem: BISCI, having co-created Supply Chain Valley, now supports the further development of the logistics hub of North Limburg into a leading knowledge and capability centre for logistics in Northern Europe. We will develop a home for various transformational initiatives in the region such as Pioneers EU, Top Corridors and Regiodeal Noord Limburg. VDL Modal shift support was a key project.

**Healthcare Ecosystem:** The Healthcare Hub has been created between Boston Scientific, Arvato SCS, Philips and BISCI. The collaboration to improve hospital inventory management processes is in full swing, with early proof of concepts having been successful. Scaling up follows swiftly.