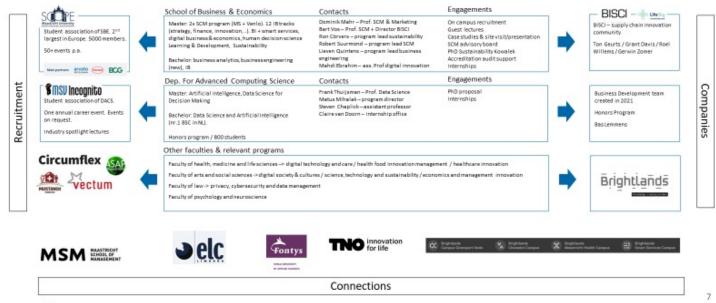

#### Overview of the industry ecosystems we focus on

**Chemical Ecosystem:** BISCI is collaborating with Groene Chemie coalition in the National Groeifonds, alongside Brightsite, TNO, Corbion, Cosun and Chemelot to develop a biobased feedstock, circular economy and recycling of waste as feedstock models, including supply chain and logistics consequences.

An international ecosystem: Through our Fair and Smart Data spearhead (UM/SBE) we are fostering an international ecosystem for Sustainable transitions for smallholder farmers through transforming global commodity supply chains.

**GHG Scope 3 CO<sub>2</sub> research ecosystem:** Crosscutting research themes have started research on Scope 3 CO<sub>2</sub> emissions, investigating SBTi, • registration methodology with our ecosystem partners and municipalities in our region.

**Circular ecosystem:** The unique positioning of BISCI will offer impact to research, education and industry to accelerate the transition towards a circular economy. Currently under development.

Agrifood Ecosystem: Several research projects are in the funding stages to research sustainability of international supply chains, from Africa. Healthy Primary School of the Future project completed.

Logistics Ecosystem: BISCI, having co-created Supply Chain Valley, now supports the further development of the logistics hub of North Limburg into a leading knowledge and capability centre for logistics in Northern Europe. We will develop a home for various transformational initiatives in the region such as Pioneers EU, Top Corridors and Regiodeal Noord Limburg. VDL Modal shift support was a key project.

**Healthcare Ecosystem:** The Healthcare Hub has been created between Boston Scientific, Arvato SCS, Philips and BISCI. The collaboration to improve hospital inventory management processes is in full swing, with early proof of concepts having been successful. Scaling up follows swiftly.