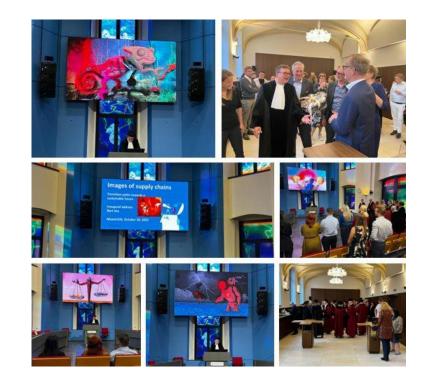

#### **Inaugural Address**

On Friday, 28th October BISCI's Scientific Director, Prof. Dr. Ir. Bart Vos delivered an inspiring Inaugural Lecture as Professor of Supply Chain Innovation at Maastricht University School of Business and Economics on the topic "Images of Supply Chains: Transition paths towards a sustainable future".

This was Bart's second inaugural lecture and his passion for sustainable supply chains was visible through his use of metaphors to reflect upon key supply chain topics while taking examples of the BISCI projects; Healthy Primary School of the future, Smart Packaging and Fair & Smart Data.

The lecture was supported by fascinating images, an interactive intermezzo and later some beautiful music; all developed together with his three children showcasing true 'co-creation'.