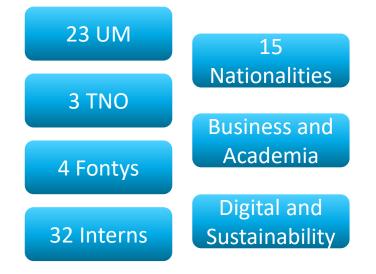

Organisations of Fontys, TNO and UM

- Cooperation between the various organisations
- Joint research projects, combining expertise
- Joint development of educational activities/materials

## **Dynamic BISCI (15 Nationalities)**